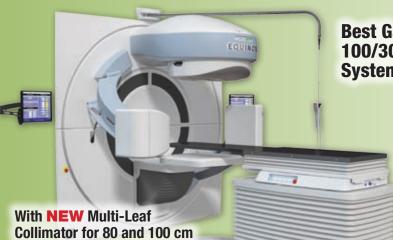

## **Best<sup>™</sup> Integrated Radiotherapy Solutions**

Best GammaBeam™ 100/300 Equinox Teletherapy System with IMRT & IGRT

Best GammaBeam™ 100/300 Equinox provides freedom in treatment planning and can interface with all major record/verify systems to allow for rapid treatment parameter loading, treatment set-up verification and recording of delivery.

Collimator for 80 and 100 cm SAD units — IMRT, IGRT, SRS, SBRT and Tomotherapy capable