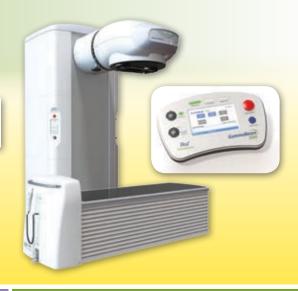

## Best GammaBeam<sup>™</sup> 500 Total Body Irradiator System

Best GammaBeam™ 500 Total Body Irradiator is a dedicated teletherapy unit used for total body irradiation (TBI). The unit can also be used for research and calibration purposes.

Features include  $\pm 5\%$  field flatness over 70 cm x 200 cm at 10 cm depth, and imaging for position verification of organ attenuators.

**Best HDR Remote Afterloader** 

GammaBeam

saving lives

Best Treatment Planning System for LDR, HDR Brachytherapy, SRS, SBRT, Tomotherapy & Teletherapy with IMRT/IGRT