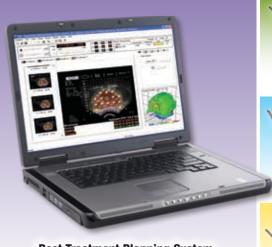

Features include  $\pm 5\%$  field flatness over 70 cm x 200 cm at 10 cm depth, and imaging for position verification of organ attenuators.

**Best HDR Remote Afterloader** 

GammaBeam

saving lives

Best Treatment Planning System for LDR, HDR Brachytherapy, SRS, SBRT, Tomotherapy & Teletherapy with IMRT/IGRT