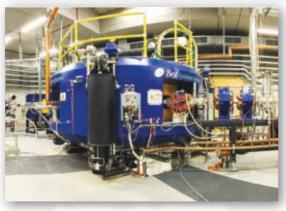

Installation of Best<sup>™</sup> 70 MeV Cyclotron at INFN, Legnaro, Italy

Best Proton Therapy Cyclotron up to 150 MeV dedicated for proton therapy with two beam lines and two treatment rooms (Patent Pending)