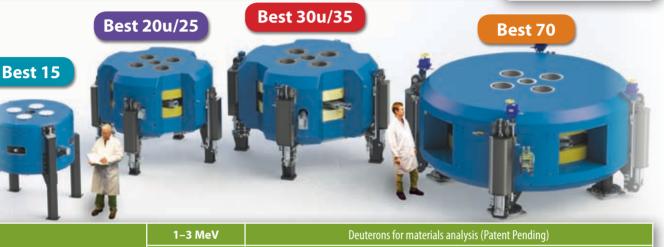

## **Best** Cyclotron Systems

Best Cyclotron Systems offers a large family of cyclotron designs with a broad energy range from 1 MeV to 150 MeV that can be configured and optimized for different applications.

|                            | 1–3 MeV                                        | Deuterons for materials analysis (Patent Pending)                                                                                                                                         |
|----------------------------|------------------------------------------------|-------------------------------------------------------------------------------------------------------------------------------------------------------------------------------------------|
| <b>NEW</b> Best Cyclotrons | 70–150 MeV                                     | For Proton Therapy (Patent Pending)                                                                                                                                                       |
|                            | 3–90 MeV                                       | High current proton beams for neutron production and delivery (Patent Pending)                                                                                                            |
| Best 15p Cyclotron         | 15 MeV                                         | Proton only, capable of high current up to 1000 Micro Amps, for medical radioisotopes                                                                                                     |
| Best 20u/25p Cyclotrons    | 20, 25–15 MeV                                  | Proton only, capable of high current up to 1000 Micro Amps, for medical radioisotopes                                                                                                     |
| Best 30u/35p Cyclotrons    | 30, 35–15 MeV                                  | Proton only, capable of high current up to 1000 Micro Amps, for medical radioisotopes                                                                                                     |
| Best 70p Cyclotron         | 70–35 MeV                                      | Proton only, capable of high current up to 1000 Micro Amps, for medical radioisotopes                                                                                                     |
| Best 150p Cyclotron        | From 70 MeV<br>up to 150 MeV<br>(non-variable) | For all Medical Treatments including Benign and Malignant Tumors for Neurological, Eye,<br>Head/Neck, Pediatric, Lung Cancers, Vascular/Cardiac/Stenosis /Ablation, etc. (Patent Pending) |