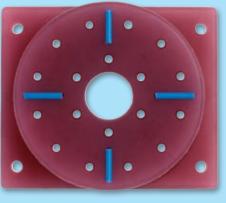

#### **Best<sup>™</sup> Prostate Templates**

Best Medical International offers a variety of prostate grid templates for all makes and models of steppers, stabilizers and ultrasound systems.

**B-K type (Disposable)** 