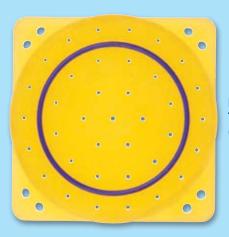

#### **Best<sup>™</sup> Brachytherapy Templates**

Best Medical offers a wide variety of disposable templates for HDR and LDR applications. Specify hole size when ordering (15, 16 or 17 gauge). These products should be carefully inspected by your staff prior to clinical use and should be used by authorized personnel only.

GYN Template (Disposable)

MODIFIED GYN Template (Disposable)

GYN Template

Prostate Template (Disposable)

Rectal Template (Disposable)

MODIFIED Rectal Template (Disposable)