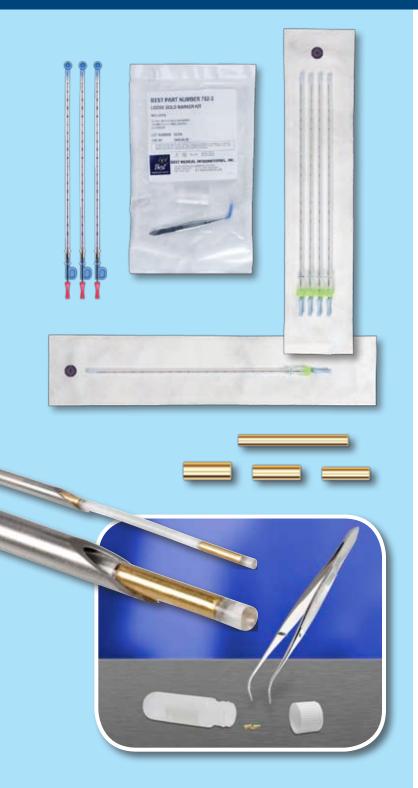

#### Best<sup>™</sup> Fiducial Marker Kits

Best Medical's Gold Fiducial Markers are available in a variety of diameters and lengths to meet your needs for soft tissue localization such as prostate, liver, pancreas, lung, and breast.

- Best<sup>™</sup> Gold Fiducial Markers are available in tissue-absorbable strands
- Standard strand consists of two markers at 2 cm apart center to center
- Special marker strands with custom spacing are also available
- Excellent visualization under X-ray, Fluoro, CT, MRI, Ultrasound and other imaging modalities
- Sold individually, stranded, and in pre-loaded, pre-sterilized needle sets
- Can be used for Brachytherapy, IMRT and IGRT

### Best<sup>™</sup> Brachytherapy Kit

\* Half Moon Buttons are available in radiopaque (pictured) or clear nylon.

\*\* Catheter tubes are available in 4 colors (clear, blue, green or purple) with either radiopaque or clear nylon buttons.