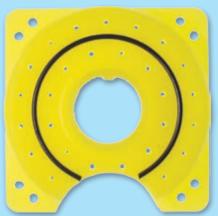

### Best<sup>™</sup> Brachytherapy Kit

\* Half Moon Buttons are available in radiopaque (pictured) or clear nylon.

\*\* Catheter tubes are available in 4 colors (clear, blue, green or purple) with either radiopaque or clear nylon buttons.