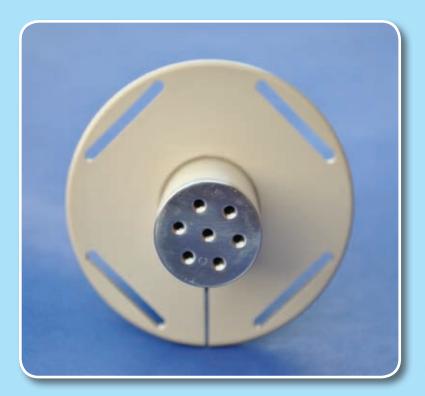

#### **Best<sup>™</sup> Multi-Channel Vaginal Applicator**

This novel HDR applicator consists of a disposable central insert and a outer sleeve along with a positioning collar. Source channels in the central insert travel fully to the distal end to allow for optimum dose delivery.

Additionally, the outer sleeve provides a 5 mm wall, to reduce dose to the vaginal mucosa, with a 2 mm wall at the distal end of the applicator to allow for greater dose delivery. The applicator is 18 cm in length with diameters ranging from 2.0 cm to 3.5 cm.