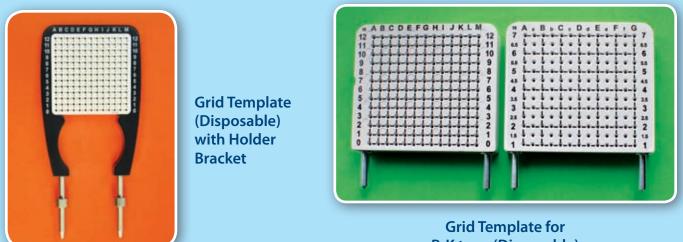

#### **Best<sup>™</sup> Prostate Templates**

Best Medical International offers a variety of prostate grid templates for all makes and models of steppers, stabilizers and ultrasound systems.

**B-K type (Disposable)** 