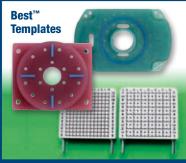

#### **Best<sup>™</sup> Brachytherapy Templates**

Best Medical offers a wide variety of disposable templates for HDR and LDR applications. Specify hole size when ordering (15, 16 or 17 gauge). These products should be carefully inspected by your staff prior to clinical use and should be used by authorized personnel only.

GYN Template (Disposable)

MODIFIED GYN Template (Disposable)

GYN Template

Prostate Template (Disposable)

Rectal Template (Disposable)

MODIFIED Rectal Template (Disposable)

#### **Best<sup>™</sup> Prostate Templates**

Best Medical International offers a variety of prostate grid templates for all makes and models of steppers, stabilizers and ultrasound systems.

**B-K type (Disposable)** 