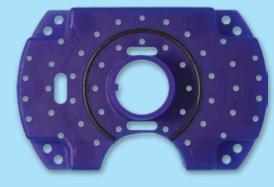

#### **Best<sup>™</sup> Brachytherapy Templates**

Best Medical offers a wide variety of disposable templates for HDR and LDR applications. Specify hole size when ordering (15, 16 or 17 gauge). These products should be carefully inspected by your staff prior to clinical use and should be used by authorized personnel only.

GYN Template (Disposable)

MODIFIED GYN Template (Disposable)

GYN Template

Prostate Template (Disposable)

Rectal Template (Disposable)

MODIFIED Rectal Template (Disposable)