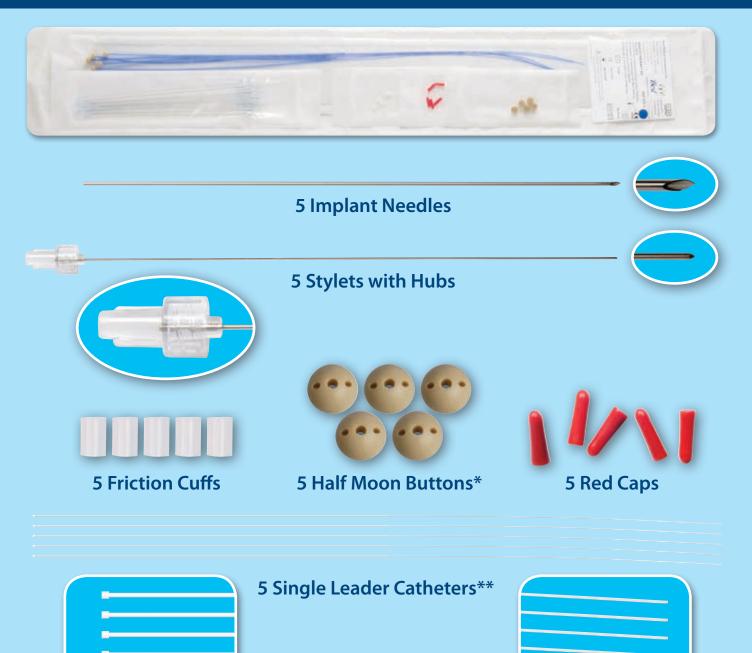

### Best<sup>™</sup> Brachytherapy Kit

\* Half Moon Buttons are available in radiopaque (pictured) or clear nylon.

\*\* Catheter tubes are available in 4 colors (clear, blue, green or purple) with either radiopaque or clear nylon buttons.