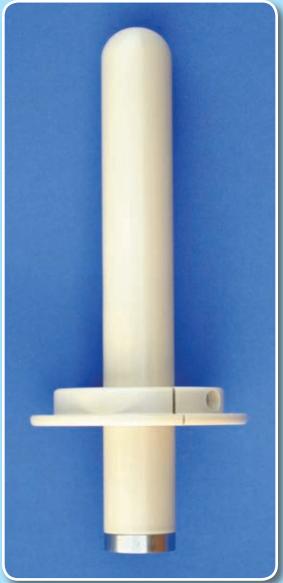

#### **Best<sup>™</sup> Multi-Channel Vaginal Applicator**

This novel HDR applicator consists of a disposable central insert and a outer sleeve along with a positioning collar. Source channels in the central insert travel fully to the distal end to allow for optimum dose delivery.

Additionally, the outer sleeve provides a 5 mm wall, to reduce dose to the vaginal mucosa, with a 2 mm wall at the distal end of the applicator to allow for greater dose delivery. The applicator is 18 cm in length with diameters ranging from 2.0 cm to 3.5 cm.