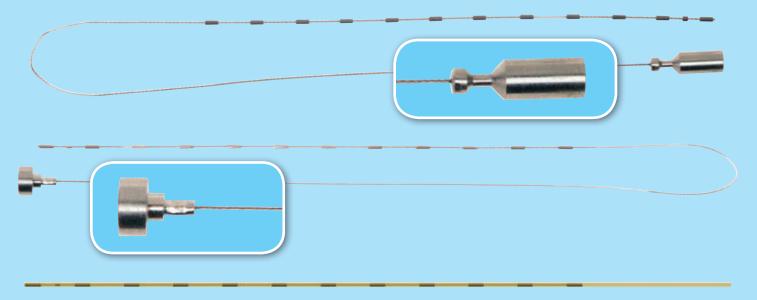

### **Best<sup>™</sup> X-ray Marker Cables**

Best X-ray Marker Cables are indicated for use in HDR brachytherapy procedures. All catheters are available in custom lengths, with or without cable/cable dummy ribbon.