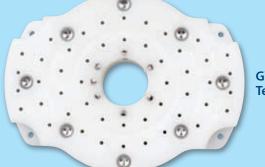

#### **Best<sup>™</sup> Brachytherapy Templates**

Best Medical offers a wide variety of disposable templates for HDR and LDR applications. Specify hole size when ordering (15, 16 or 17 gauge). These products should be carefully inspected by your staff prior to clinical use and should be used by authorized personnel only.

GYN Template (Disposable)

MODIFIED GYN Template (Disposable)

GYN Template

Prostate Template (Disposable)

Rectal Template (Disposable)

MODIFIED Rectal Template (Disposable)