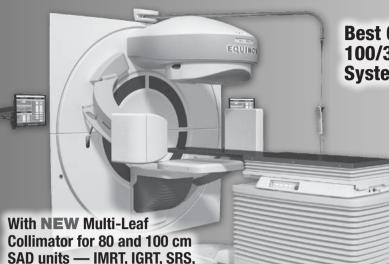

## **Best<sup>™</sup> Integrated Radiotherapy Solutions**

Best GammaBeam™ 100/300 Equinox Teletherapy System with IMRT & IGRT

Best GammaBeam™ 100/300 Equinox provides freedom in treatment planning and can interface with all major record/verify systems to allow for rapid treatment parameter loading, treatment set-up verification and recording of delivery.