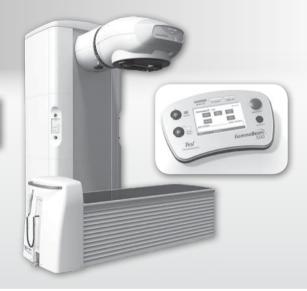

Features include  $\pm 5\%$  field flatness over 70 cm x 200 cm at 10 cm depth and imaging for position verification of organ attenuators.

**Best HDR Remote Afterloader** 

GammaBéan

Best™ Treatment Planning System for LDR, HDR Brachytherapy, SRS, SBRT, Tomotherapy & Teletherapy with IMRT/IGRT