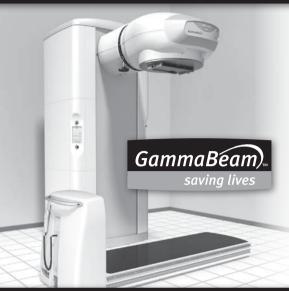

## Best medical international

Best Theratronics GammaBeam Systems have been saving lives of cancer patients for over 60 years around the world!

## Best GammaBeam 500 Total Body Irradiator System

The Total Body Irradiator GammaBeam 500 is a teletherapy unit designed to produce a large fixed rectangular radiation field at an extended source-toskin distance in order to deliver total body irradiation. The unit can also be used for research and dosimetry purposes. Features include: dose rate up to 40 cGy/min at 2.5 m in air, record & verify and imaging capabilities, graphical touch screen data entry interface and motorized vertical motion of the head.