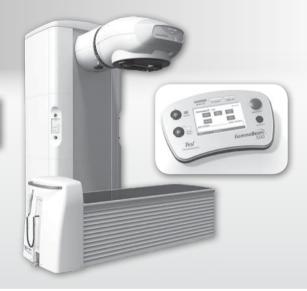

## Best GammaBeam™ 500 Total Body Irradiator System

SBRT and Tomotherapy capable

Best GammaBeam<sup>™</sup> 500 Total Body Irradiator is a dedicated teletherapy unit used for total body irradiation (TBI). The unit can also be used for research and calibration purposes.

Features include  $\pm 5\%$  field flatness over 70 cm x 200 cm at 10 cm depth, and imaging for position verification of organ attenuators.

GammaBéan

Best™ Treatment Planning System for LDR, HDR Brachytherapy, SRS, SBRT, Tomotherapy & Teletherapy with IMRT/IGRT