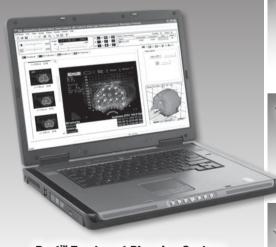

Features include  $\pm 5\%$  field flatness over 70 cm x 200 cm at 10 cm depth, and imaging for position verification of organ attenuators.

GammaBéan

Best™ Treatment Planning System for LDR, HDR Brachytherapy, SRS, SBRT, Tomotherapy & Teletherapy with IMRT/IGRT