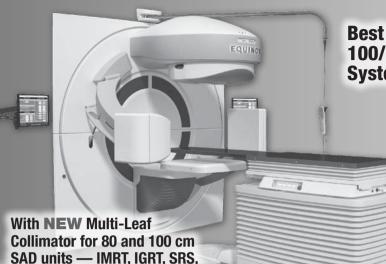

## **Best<sup>™</sup> Integrated Radiotherapy Solutions**

Best GammaBeam™ 100/300 Equinox Teletherapy System with IMRT & IGRT

Best GammaBeam™ 100/300 Equinox provides freedom in treatment planning and can interface with all major record/verify systems to allow for rapid treatment parameter loading, treatment set-up verification and recording of delivery.