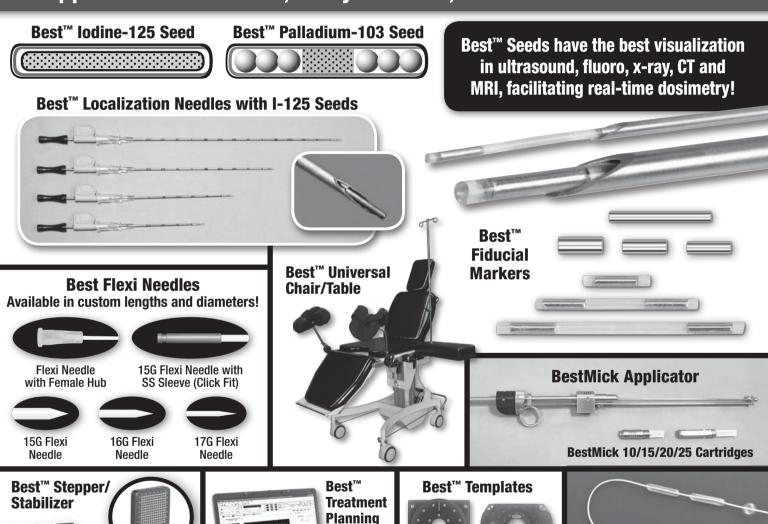

## Best<sup>™</sup> Integrated Brachytherapy Solutions

You don't go to a shoe store and cut your feet to fit the shoes in stock...then why compromise when it comes to improving the clinical outcome for your patients?

TEAMBEST GLOBAL

One Sold of the little of t

Best Medical is the <u>only</u> company that makes custom seeds and strands to your exact specifications — shipped within 24 hours, 7 days a week, sterile and non-sterile!



Best Medical International, Inc. 7643 Fullerton Road, Springfield, VA 22153 USA tel: 703 451 2378 800 336 4970 www.besttotalsolutions.com www.teambest.com

**System** 

Best™ Esophageal & Breast Double-Balloon Brachytherapy Applicators