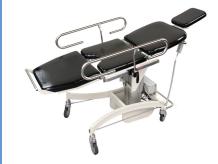

## **Chair/Table in Horizontal Position**

| Width (with Side Rails) | 72.4 cm    |
|-------------------------|------------|
| Length                  | . 212.6 cm |
| Min. Height to Floor    | . 60.5 cm  |
| Max. Height to Floor    | 95.5 cm    |
| Max. Patient Weight     | 400 Lbs    |