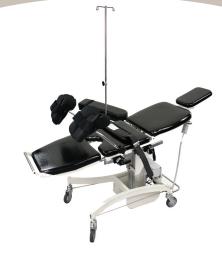

## **Universal Urology Exam Chair/Table** Model UCT-1000

- · Heavy Duty Moisture Proof **Ergonomic Vinyl Cushions**
- Carbon Fiber Low Attenuation Seat
- (2) Multidirectional Cushioned Knee Supports
- (2) Safety Side Rails
- (4) Heavy Duty Multidirectional **Hospital Quality Casters**
- (2) Universal Accessory Rails (Adapts to all Stepper Stabilizer Systems)
- (1) Adjustable Intravenous Fluid IV Pole
- (1) Headrest Classic
- (6) Accessory Clamps
- Central Locking Brake System
- Electronic, Motor Driven, Variable Height, plus or minus 35 cm.
- Electronic Variable Back Support
- Electronic Variable Leg Support
- Electronic Variable Tilt Total 24 degrees Head to Foot
- (1) Hand Held Multiple Position **Control Pendant**
- (1) Variable Height Control Pedal
- (1) Battery Backup System
- Maximum Patient Weight, 400 Pounds.