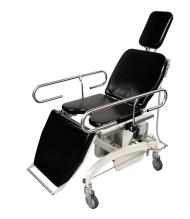

# **Chair/Table in Sitting Position**

Width (with Side Rails) ....... 72.4 cm Seat Height to Floor (MIN) .... 60.5 cm

## **Chair/Table in Horizontal Position**

| Width (with Side Rails) | 72.4 cm    |
|-------------------------|------------|
| Length                  | . 212.6 cm |
| Min. Height to Floor    | . 60.5 cm  |
| Max. Height to Floor    | 95.5 cm    |
| Max. Patient Weight     | 400 Lbs    |