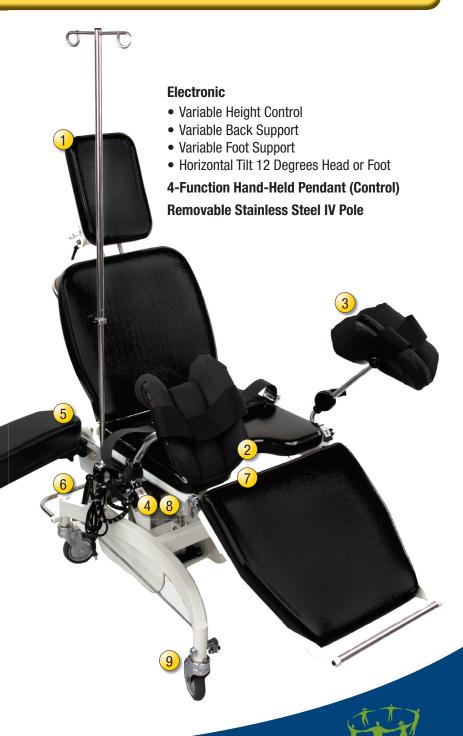

## **Useful for:**

**Best® Universal Chair/Table** 

**Model Number: UCT-1000** 

GYN, Prostate, and other Brachytherapy (HDR/LDR) procedures in Urology and General Practice

- 1. Removable Head Rest
- 2. Heavy Duty Moisture **Proof Ergonomic Vinyl** Cushions
- 3. Stainless Steel Bilateral Cushioned Knee Supports
- 4. Side Rails accept Standard US Type Clamps and are reversible to accept UK Type Clamps
- 5. Padded Variable Height Intravenous IV Arm Rest
- 6. Central Locking Brake
- 7. Cantilevered Design provides ample clearance below Seat Area
- 8. All Electronic Motorized Movements via Hand Held Controller (Pendant) or Foot Pedal
  - 9. Heavy Duty Multidirectional Casters