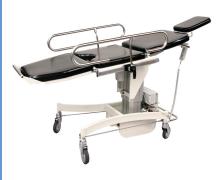

## **Useful for:**

**Best® Universal Chair/Table** 

**Model Number: UCT-1000** 

GYN, Prostate, and other Brachytherapy (HDR/LDR) procedures in Urology and General Practice

- 1. Removable Head Rest
- 2. Heavy Duty Moisture **Proof Ergonomic Vinyl** Cushions
- 3. Stainless Steel Bilateral Cushioned Knee Supports
- 4. Side Rails accept Standard US Type Clamps and are reversible to accept UK Type Clamps
- 5. Padded Variable Height Intravenous IV Arm Rest
- 6. Central Locking Brake
- 7. Cantilevered Design provides ample clearance below Seat Area
- 8. All Electronic Motorized Movements via Hand Held Controller (Pendant) or Foot Pedal
  - 9. Heavy Duty Multidirectional Casters

## **Universal Urology Exam Chair/Table** Model UCT-1000

- · Heavy Duty Moisture Proof **Ergonomic Vinyl Cushions**
- Carbon Fiber Low Attenuation Seat
- (2) Multidirectional Cushioned Knee Supports
- (2) Safety Side Rails
- (4) Heavy Duty Multidirectional **Hospital Quality Casters**
- (2) Universal Accessory Rails (Adapts to all Stepper Stabilizer Systems)
- (1) Adjustable Intravenous Fluid IV Pole
- (1) Headrest Classic
- (6) Accessory Clamps
- Central Locking Brake System
- Electronic, Motor Driven, Variable Height, plus or minus 35 cm.
- Electronic Variable Back Support
- Electronic Variable Leg Support
- Electronic Variable Tilt Total 24 degrees Head to Foot
- (1) Hand Held Multiple Position **Control Pendant**
- (1) Variable Height Control Pedal
- (1) Battery Backup System
- Maximum Patient Weight, 400 Pounds.