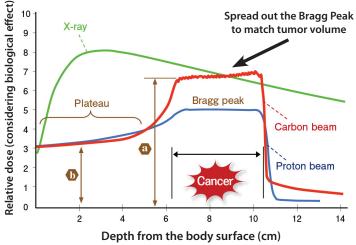

### Peak-to-Plateau ratio of the RBE (a/b) is larger in carbon ion beams than for proton beams.

Graph courtesy of Hirohiko Tsujii et al., Radiological Sciences, 50(7), 4, 2007

Best Medical International, Inc. 7643 Fullerton Road, Springfield, VA 22153 USA tel: 703 451 2378 800 336 4970 www.besttotalsolutions.com www.teambest.com