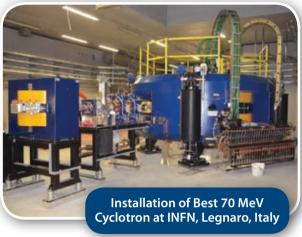

## Best Cyclotron Systems

Best Cyclotron Systems provides 15/20/25/30/35/70 MeV Proton Cyclotrons as well as 35 & 70 MeV Multi-Particle (Alpha, Deuteron & Proton) Cyclotrons

- Currents from 100uA to 1000uA (or higher) depending on the particle beam are available on all BCS cyclotrons
- Best 20u to 25 and 30u to 35 are fully upgradeable on site

| Cyclotron                 | Energy (MeV) | Isotopes Produced                                                                                                                                                 |
|---------------------------|--------------|-------------------------------------------------------------------------------------------------------------------------------------------------------------------|
| Best 15                   | 15           | <sup>18</sup> F, <sup>99m</sup> Tc, <sup>11</sup> C, <sup>13</sup> N, <sup>15</sup> O,<br><sup>64</sup> Cu, <sup>67</sup> Ga, <sup>124</sup> I, <sup>103</sup> Pd |
| Best 20u/25               | 20, 25–15    | Best 15 + <sup>123</sup> l,<br><sup>111</sup> ln, <sup>68</sup> Ge/ <sup>68</sup> Ga                                                                              |
| Best 30u<br>(Upgradeable) | 30           | Best 15 + <sup>123</sup> I,<br><sup>111</sup> In, <sup>68</sup> Ge/ <sup>68</sup> Ga                                                                              |
| Best 35                   | 35–15        | Greater production of<br>Best 15, 20u/25 isotopes<br>plus <sup>201</sup> TI, <sup>81</sup> Rb/ <sup>81</sup> Kr                                                   |
| Best 70                   | 70–35        | <sup>82</sup> Sr/ <sup>82</sup> Rb, <sup>123</sup> I, <sup>67</sup> Cu,<br><sup>81</sup> Kr + research                                                            |