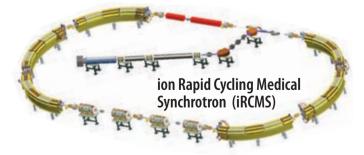

## **Best** Particle Therapy

400 MeV Rapid Cycling Medical Synchrotron for Proton-to-Carbon Heavy Ion Therapy:

- Intrinsically small beams facilitating beam delivery with precision
- Small beam sizes small magnets, light gantries – smaller footprint
- Highly efficient single turn extraction
- Efficient extraction less shielding
- Flexibility heavy ion beam therapy (protons and/or carbon), beam delivery modalities

<sup>\*</sup> Best iRCMS is under development and not available for sale currently.