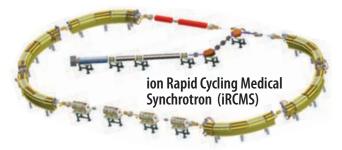

## **Best** Particle Therapy

400 MeV Rapid Cycling Medical Synchrotron for Proton-to-Carbon Heavy Ion Therapy:

- Intrinsically small beams facilitating beam delivery with precision
- Small beam sizes small magnets, light gantries – smaller footprint
- Highly efficient single turn extraction
- Efficient extraction less shielding
- Flexibility heavy ion beam therapy (protons and/or carbon), beam delivery modalities

\* Best iRCMS is under development and not available for sale currently.