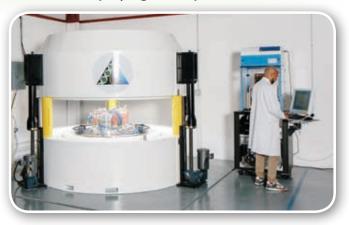

## Best ABT Molecular Imaging

The BG-75 Biomarker Generator is a revolutionary development in radio-pharmaceutical production that delivers a single or batch dose of <sup>18</sup>F-FDG, and additional advanced <sup>18</sup>F biomarkers on demand. The system provides integration of all components needed to produce and qualify PET biomarkers into a single, self-contained system that occupies a fraction of the space required by conventional solutions, simplifying the implementation of PET.