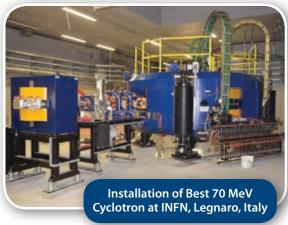

## **Best** Cyclotron Systems

Best Cyclotron Systems provides 15/20/25/30/35/70 MeV Proton Cyclotrons as well as 35 & 70 MeV Multi-Particle (Alpha, Deuteron & Proton) Cyclotrons

- Currents from 100uA to 1000uA (or higher) depending on the particle beam are available on all BCS cyclotrons
- Best 20u to 25 and 30u to 35 are fully upgradeable on site

| world . Ones               |
|----------------------------|
| healthcare for everyone    |
| TeamBest Your True Partner |
| The Best                   |

| Cyclotron                 | Energy (MeV) | Isotopes Produced                                                                                                                                                 |
|---------------------------|--------------|-------------------------------------------------------------------------------------------------------------------------------------------------------------------|
| Best 15                   | 15           | <sup>18</sup> F, <sup>99m</sup> Tc, <sup>11</sup> C, <sup>13</sup> N, <sup>15</sup> O,<br><sup>64</sup> Cu, <sup>67</sup> Ga, <sup>124</sup> I, <sup>103</sup> Pd |
| Best 20u/25               | 20, 25–15    | Best 15 + <sup>123</sup> I,<br><sup>111</sup> In, <sup>68</sup> Ge/ <sup>68</sup> Ga                                                                              |
| Best 30u<br>(Upgradeable) | 30           | Best 15 + <sup>123</sup> I,<br><sup>111</sup> In, <sup>68</sup> Ge/ <sup>68</sup> Ga                                                                              |
| Best 35                   | 35–15        | Greater production<br>of Best 15, 20u/25<br>isotopes plus<br><sup>201</sup> TI, <sup>81</sup> Rb/ <sup>81</sup> Kr                                                |
| Best 70                   | 70–35        | <sup>82</sup> Sr/ <sup>82</sup> Rb, <sup>123</sup> I, <sup>67</sup> Cu,<br><sup>81</sup> Kr + research                                                            |