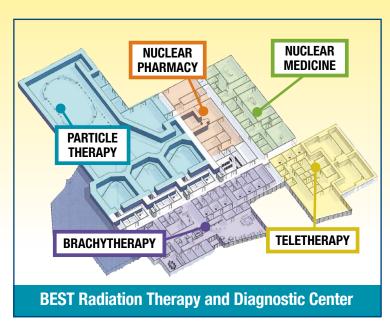

## Best medical international

## What do these companies all have in common?

They got their start in the 1970's

Apple Inc. Atari, Inc. FEDEX Ben & Jerry's Chili's NPR **Best Medical International** Days Inn The Home Depot Foot Locker Freddie Mac Charles Schwab Corporation Starbucks Warner Media Microsoft UnitedHealth Group

Best Particle Therapy 400 MeV Ion Rapid Cycling Medical Synchrotron (iRCMS) for Proton-to-Carbon, Variable Energy Heavy Ion Therapy—with or without Gantries—Single and Multi-Room Solutions



- Intrinsically small beams facilitating beam delivery with precision
- Small beam sizes—small magnets, light gantries—smaller footprint
- Highly efficient single turn extraction
- Flexibility—heavy ion beam therapy (protons and/or carbon), beam delivery modalities



TeamBest Global Companies ©2023

Best Medical International 7643 Fullerton Road, Springfield, VA 22153 tel: 703 451 2378 800 336 4970 www.besttotalsolutions.com www.teambest.com