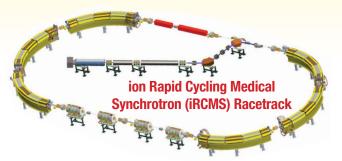

Best Particle Therapy 400 MeV Ion Rapid Cycling Medical Synchrotron (iRCMS) for Proton-to-Carbon, Variable Energy Heavy Ion Therapy—with or without Gantries—Single and Multi-Room Solutions

- Intrinsically small beams facilitating beam delivery with precision
- Small beam sizes—small magnets, light gantries—smaller footprint
- Highly efficient single turn extraction
- Flexibility—heavy ion beam therapy (protons and/or carbon), beam delivery modalities